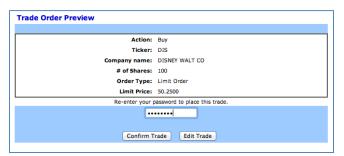

### Are you sure you want to trade it?

Click **Clear Values** to start over or click **Preview Trade** to confirm and submit your trade. Review your **Trade Order Preview** carefully. Trades cannot be undone. You are charged a broker's fee for each trade you make.

If the information is correct, enter your password and **Confirm Trade**. If it is not correct or if you change your mind, select **Edit Trade** to correct or update your trade.

Your transaction will not be processed until you click **Confirm Trade**. After you have confirmed your trade, a new screen appears with a **Trade Order Confirmation Number** and the option to view **Pending Transactions** or **Enter Another Trade**.